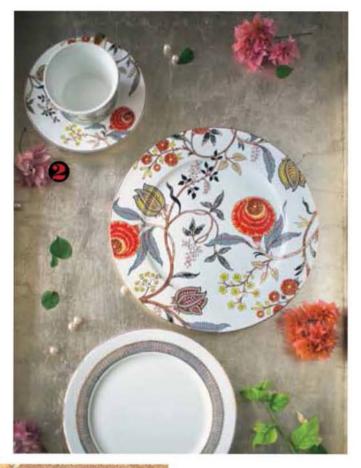

- Inspired by traditional havellis, the indigo collection has a royal tonality. www.fabindia.com
- 2 Muted floral tones can be an interesting addition.