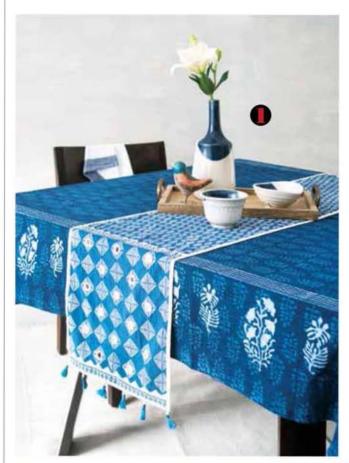

- Inspired by traditional havellis, the indigo collection has a royal tonality. www.fabindia.com
- 2 Muted floral tones can be an interesting addition.