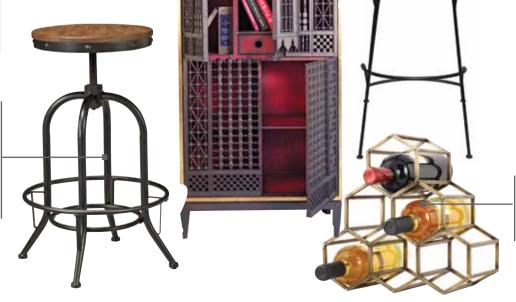

The angled glasses are available in a variety of colours.

www.kayiwa.fi

The denim bar stool is a quirky seating option. www.inliving.com

The storage with ample space is perfect for an extensive alcohol collection. www. knockonwood.in

Add a minimalist stool for a non- fussy bar arrangement. **Ashley Furniture** available at www. dashsquare.com

Artistically display your fine wine collection. natty.in